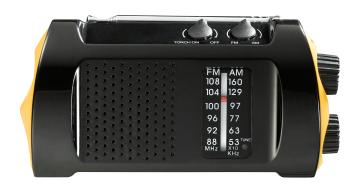

## **SPECIFICATIONS**

| FM Frequency Modulation                 | 88-108 MHz       |
|-----------------------------------------|------------------|
| AM Receiving Scope                      | 530-1650 KHZ     |
| Radio Time After 1 Minute Cranking      | Up To 10 Minutes |
| Flashlight Time After 1 Minute Cranking | Up To 30 Minutes |
| DC Voltage Output                       | 5 V              |
| Maximum Output Power                    | 2.5W             |
| Maximum Brightness                      | 20000 Mcd        |