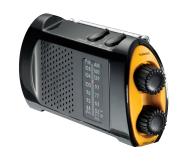

## **EMERGENCY CRANK RADIO**

AM/FM Radio with LED Flashlight

- Hand-crank power generator charges built in rechargeable batteries and allows for 2½ hours of radio usage when fully charged
- Built in LED flashlight
- DC power output allows for charging other electronics
- Adjustable volume through internal speaker or earphone jack

90423

EMERGENCY CRANK RADIO AM/FM Radio with LED Flashlight

90423

(f 🕾 🚱 🗵