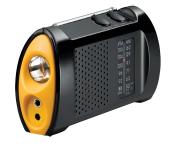

## **EMERGENCY CRANK RADIO**

AM/FM Radio with LED Flashlight

- Hand-crank power generator charges built in rechargeable batteries and allows for 2½ hours of radio usage when fully charged
- Built in LED flashlight
- DC power output allows for charging other electronics
- Adjustable volume through internal speaker or earphone jack

## **SPECIFICATIONS**

| FM Frequency Modulation                 | 88-108 MHz       |
|-----------------------------------------|------------------|
| AM Receiving Scope                      | 530-1650 KHZ     |
| Radio Time After 1 Minute Cranking      | Up To 10 Minutes |
| Flashlight Time After 1 Minute Cranking | Up To 30 Minutes |
| DC Voltage Output                       | 5 V              |
| Maximum Output Power                    | 2.5W             |
| Maximum Brightness                      | 20000 Mcd        |