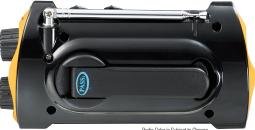

## **EMERGENCY CRANK RADIO**

AM/FM Radio with LED Flashlight

- Hand-crank power generator charges built in rechargeable batteries and allows for 2½ hours of radio usage when fully charged
- Built in LED flashlight
- DC power output allows for charging other electronics
- Adjustable volume through internal speaker or earphone jack

90423

EMERGENCY CRANK RADIO AM/FM Radio with LED Flashlight

90423

(f 🕾 🚱 🗵